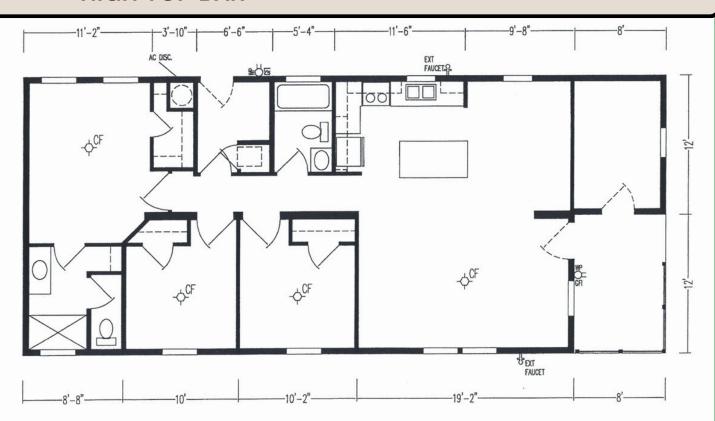

#### PROPERTY FEATURES

2 Bathroom

Lovely Open **Concept Home** 

1344 SF

8x8 Matching Shed

\*ONLY \$2,100.00 **PER MONTH\*** 

(\$1,424.00 mortgage plus \$676.00 lot rent)

## **BRAND NEW SKYLINE HOME**

- 3 BED/2 BATH
- 1344 SQUARE FEET
- OPEN CONCEPT SPLIT FLOOR PLAN
- KITCHEN ISLAND WITH HIGH TOP BAR

- STAINLESS STEEL APPLIANCES
- LARGE WALK-IN CLOSET IN MASTER
- WOOD FRONT PORCH
- 8X8 MATCHING SHED