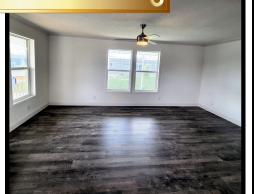

## **BRAND NEW SKYLINE HOME**

- 3 BED/2 BATH
- 1344 SQUARE FEET
- OPEN CONCEPT SPLIT FLOOR PLAN
- KITCHEN ISLAND WITH HIGH TOP BAR

- STAINLESS STEEL APPLIANCES
- LARGE WALK-IN CLOSET IN MASTER
- WOOD FRONT PORCH
- 8X8 MATCHING SHED