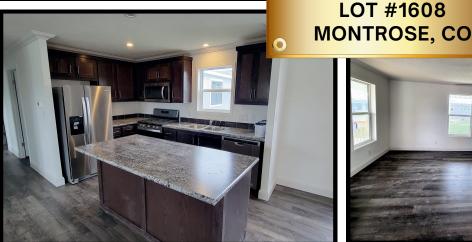

## **BRAND NEW SKYLINE HOME**

- 3 BED/2 BATH
- 1344 SQUARE FEET
- OPEN CONCEPT SPLIT FLOOR PLAN
- KITCHEN ISLAND WITH HIGH TOP BAR

- STAINLESS STEEL APPLIANCES
- LARGE WALK-IN CLOSET IN MASTER
- WOOD FRONT PORCH
- 8X8 MATCHING SHED