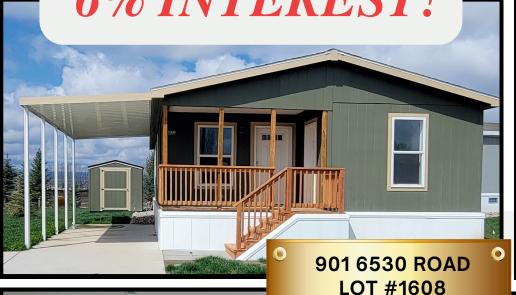

# FINANCING AVAILABLE AT 6% INTEREST!

**BRAND NEW SKYLINE HOME \$181,000** 

#### PROPERTY FEATURES

2 Bathroom

Lovely Open **Concept Home** 

1344 SF

8x8 Matching Shed

\*ONLY \$2,100.00 **PER MONTH\*** 

(\$1,424.00 mortgage plus \$676.00 lot rent)

## 901 6530 ROAD LOT #1608 MONTROSE, CO

## **BRAND NEW SKYLINE HOME**

- 3 BED/2 BATH
- 1344 SQUARE FEET
- OPEN CONCEPT SPLIT FLOOR PLAN
- KITCHEN ISLAND WITH HIGH TOP BAR

- STAINLESS STEEL APPLIANCES
- LARGE WALK-IN CLOSET IN MASTER
- WOOD FRONT PORCH
- 8X8 MATCHING SHED