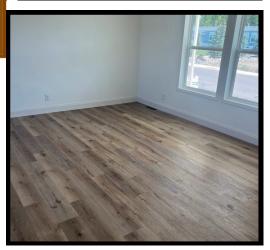

### **NEW SKYLINE HOME**

- 3 BED/2 BATH
- 1141 SQUARE FEET
- CORNER LOT
- OPEN CONCEPT SPLIT FLOOR PLAN

- VINYL FLOORING THROUGHOUT
- TILE SHOWER IN MASTER
- STAINLESS STEEL APPLIANCES
- 8X8 MATCHING SHED