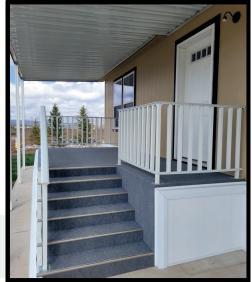

### **NEW SKYLINE HOME**

- 3 BED/2 BATH
- 1141 SQUARE FEET
- CORNER LOT
- OPEN CONCEPT SPLIT FLOOR PLAN

- VINYL FLOORING THROUGHOUT
- TILE SHOWER IN MASTER
- STAINLESS STEEL APPLIANCES
- 8X8 MATCHING SHED