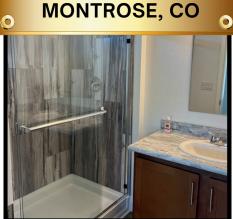

## 901 6530 ROAD LOT #1600 MONTROSE, CO

### **NEW SKYLINE HOME**

- 3 BED/2 BATH
- 1141 SQUARE FEET
- CORNER LOT
- OPEN CONCEPT SPLIT FLOOR PLAN

- VINYL FLOORING THROUGHOUT
- TILE SHOWER IN MASTER
- STAINLESS STEEL APPLIANCES
- 8X8 MATCHING SHED