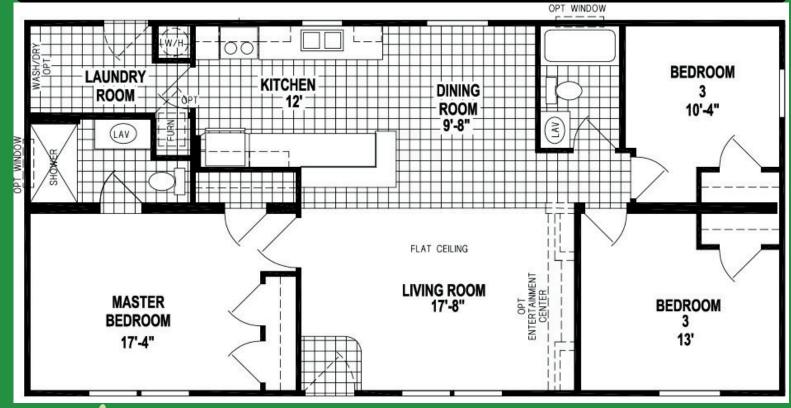

### **NEW SKYLINE HOME**

- 3 BED/2 BATH
- 1141 SQUARE FEET
- CORNER LOT
- OPEN CONCEPT SPLIT FLOOR PLAN

- VINYL FLOORING THROUGHOUT
- TILE SHOWER IN MASTER
- STAINLESS STEEL APPLIANCES
- 8X8 MATCHING SHED