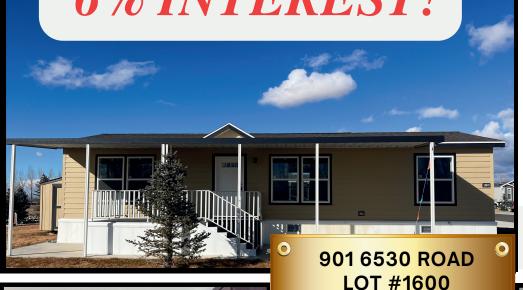

# OWNER FINANCING

AVAILABLE AT 6% INTEREST!

# **New Skyline Home** \$175,000

3 Bedroom

2 Bathroom

Lovely Open **Concept Home** 

1141

\*ONLY \$2,065.00 **PER MONTH\*** 

(\$1,389.00 mortgage plus \$676.00 lot rent)

## 901 6530 ROAD LOT #1600 MONTROSE, CO

### **NEW SKYLINE HOME**

- 3 BED/2 BATH
- 1141 SQUARE FEET
- CORNER LOT
- OPEN CONCEPT SPLIT FLOOR PLAN

- VINYL FLOORING THROUGHOUT
- TILE SHOWER IN MASTER
- STAINLESS STEEL APPLIANCES
- 8X8 MATCHING SHED