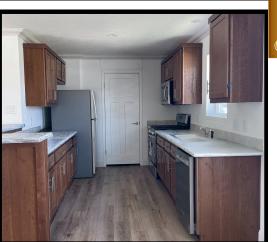

### **NEW SKYLINE HOME**

- 3 BED/2 BATH
- 1141 SQUARE FEET
- CORNER LOT
- OPEN CONCEPT SPLIT FLOOR PLAN

- VINYL FLOORING THROUGHOUT
- TILE SHOWER IN MASTER
- STAINLESS STEEL APPLIANCES
- 8X8 MATCHING SHED