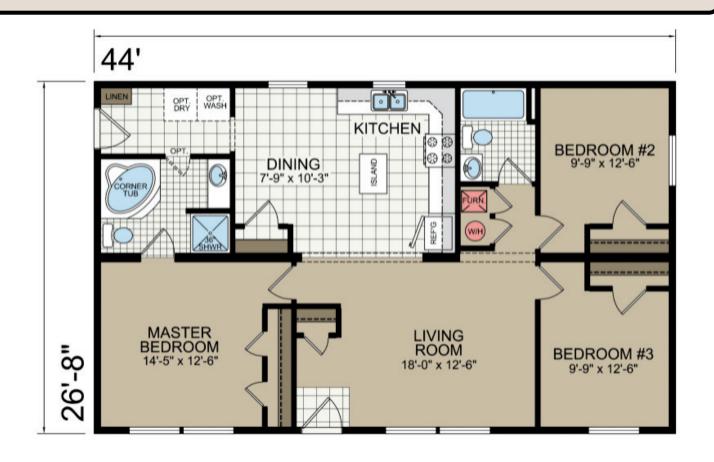

## **NEW CHAMPION** \$180,000 5% Down/25 Year Term HOME 901 6530 ROAD LOT #1414 **MONTROSE, CO PROPERTY FEATURES** es de la companya de Garden Tub 1179 SF 8x8 Matching Shed **3 Bedroom** 2 Bathroom **CONTACT DETAILS** 970-249-0493 \*ONLY \$2,255.00 manager@cimarroncreekcommunity.com per month\* www.cimarroncreekcommunity.com (\$1,579.00 mortgage plus \*WAC. Estimated payment, rates \$676.00 lot rent) and terms may vary based on credit

## **NEW CHAMPION HOME**

- 3 BED/2 BATH
- 1179 SQUARE FEET
- OPEN CONCEPT SPLIT FLOOR PLAN
- CORNER GARDEN TUB

- STAINLESS STEEL APPLIANCES
- ELEGANT GRAY CABINETRY
- LARGE LAUNDRY ROOM
- 8X8 MATCHING SHED