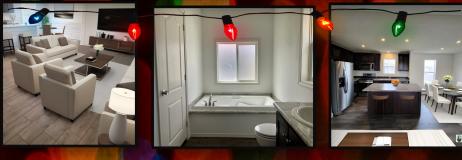

## New Champion Home

- $\Rightarrow$  1500.8 SF
- $\Rightarrow$  3 Bed/ 2 Bath
- ⇒ Kitchen Island with Tile Backsplash
- ⇒ Stainless Steel Appliances
- ⇒ Shiplap Accents in Kitchen / Dining Areas
- ⇒ Garden Tub in Primary Bathroom
- ⇒ 8x8 Matching Shed