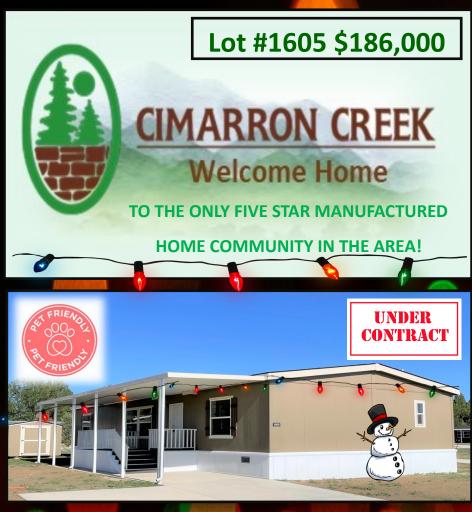

## New Champion Home

- $\Rightarrow$  1500.8 SF
- $\Rightarrow$  3 Bed/ 2 Bath
- ⇒ Kitchen Island with Tile Backsplash
- ⇒ Stainless Steel Appliances
- ⇒ Shiplap Accents in Kitchen / Dining Areas
- ⇒ Garden Tub in Primary Bathroom
- ⇒ 8x8 Matching Shed

If you're looking for your Home Sweet Home, now is a great time to purchase a new home at Cimarron Creek!

We have fantastic deals on all our model homes and only \$1,000 down will hold a home for you!

970-249-0493 MONDAY-FRIDAY 8 AM TO 5 PM 901 6530 RD MONTROSE, CO 81401 MANAGER@CIMARRONCREEKCOMMUNITY.COM WWW.CIMARRONCREEKCOMMUNITY.COM