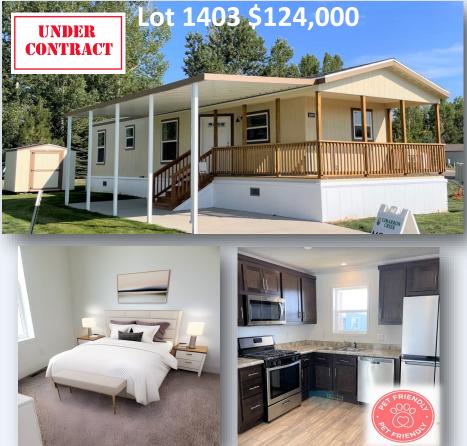

## **New Skyline Home**

- ⇒ 811.2 SF
- $\Rightarrow$  2 Bed/ 2 Bath
- ⇒ Adorable Home for Minimalist Living
- ⇒ Amazing Wrap Around Porch
- ⇒ Stainless Steel Appliances
- ⇒ Includes Stackable Washer/Dryer Combo
- $\Rightarrow$  8x8 Shed Included